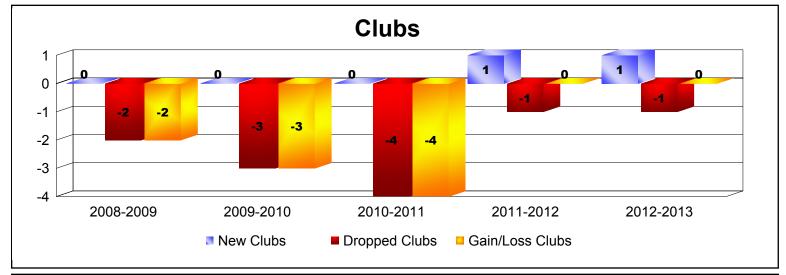

District 16 E

As of June 2013 Cumulative

| Year      | New<br>Clubs | Dropped<br>Clubs | Gain/<br>Loss<br>Clubs | New<br>Members | Charter<br>Members | Reinstate<br>Members | Transfer<br>Members | Total<br>Member<br>Added | Total<br>Members<br>Dropped | Gain/<br>Loss<br>Members |
|-----------|--------------|------------------|------------------------|----------------|--------------------|----------------------|---------------------|--------------------------|-----------------------------|--------------------------|
| 2008-2009 | 0            | -2               | -2                     | 72             | 0                  | 3                    | 7                   | 82                       | -173                        | -91                      |
| 2009-2010 | 0            | -3               | -3                     | 59             | 0                  | 4                    | 2                   | 65                       | -184                        | -119                     |
| 2010-2011 | 0            | -4               | -4                     | 65             | 0                  | 4                    | 3                   | 72                       | -150                        | -78                      |
| 2011-2012 | 1            | -1               | 0                      | 96             | 20                 | 5                    | 2                   | 123                      | -141                        | -18                      |
| 2012-2013 | 1            | -1               | 0                      | 63             | 23                 | 4                    | 1                   | 91                       | -122                        | -31                      |
| Average   | 0            | -2               | -2                     | 71             | 9                  | 4                    | 3                   | 87                       | -154                        | -67                      |