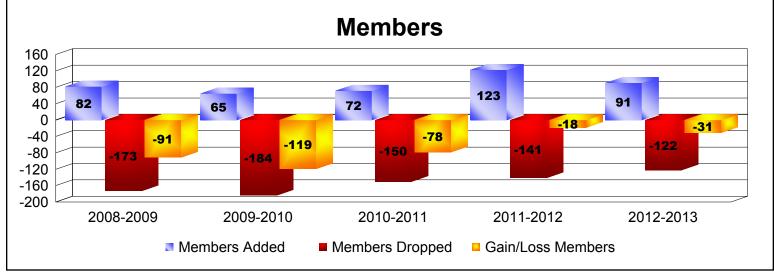

District 16 E

As of June 2013 Cumulative

| Year      | New<br>Clubs | Dropped<br>Clubs | Gain/<br>Loss<br>Clubs | New<br>Members | Charter<br>Members | Reinstate<br>Members | Transfer<br>Members | Total<br>Member<br>Added | Total<br>Members<br>Dropped | Gain/<br>Loss<br>Members |
|-----------|--------------|------------------|------------------------|----------------|--------------------|----------------------|---------------------|--------------------------|-----------------------------|--------------------------|
| 2008-2009 | 0            | -2               | -2                     | 72             | 0                  | 3                    | 7                   | 82                       | -173                        | -91                      |
| 2009-2010 | 0            | -3               | -3                     | 59             | 0                  | 4                    | 2                   | 65                       | -184                        | -119                     |
| 2010-2011 | 0            | -4               | -4                     | 65             | 0                  | 4                    | 3                   | 72                       | -150                        | -78                      |
| 2011-2012 | 1            | -1               | 0                      | 96             | 20                 | 5                    | 2                   | 123                      | -141                        | -18                      |
| 2012-2013 | 1            | -1               | 0                      | 63             | 23                 | 4                    | 1                   | 91                       | -122                        | -31                      |
| Average   | 0            | -2               | -2                     | 71             | 9                  | 4                    | 3                   | 87                       | -154                        | -67                      |